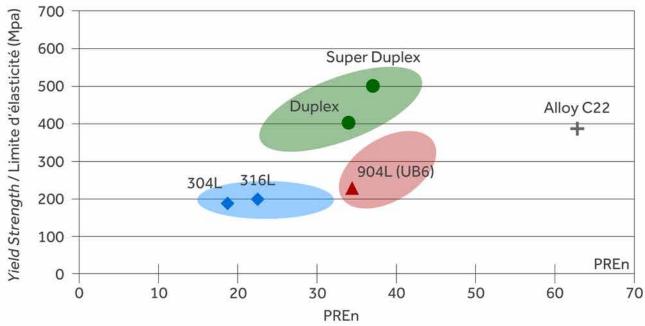

## PS4:U-J-H-C-D

(Pitting Resistance Number = Cr + 3,3 x Mo + 16 x N)

Components on stock for quick delivery time. Composants en stock pour un délai de livraison rapide.

#### Solutions :

3-piece valves with wetted parts (body, ball, stem & connections) available in following materials:

\* 304L (1.4307): Nitrated products, ...

- \* 904L (1.4539): Sulfuric acid, leachate, ...
- \* Alloy C22: Chlorinated products, ...
- \* Duplex: Sea water, Marine atmosphere, ...

### Solutions:

Vannes 3-pièces avec pièces mouillées (corps, boule, tige & embouts) réalisés dans les matériaux suivants:

- \* 304L (1.4307): Produits nitrés
- \* 904L (1.4539): Acide Sulfurique, Lixiviat, ...
- \* Alloy C22: Produits Chlorés, ...
- \* Duplex: Eau de mer, Ambiances Marine, ...