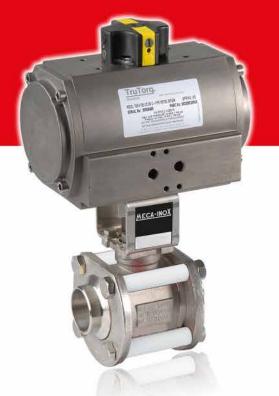

#### Solutions :

3-piece valves with wetted parts (body, ball, stem & connections) available in following materials:

\* 304L (1.4307): Nitrated products, ...

- \* 904L (1.4539): Sulfuric acid, leachate, ...
- \* Alloy C22: Chlorinated products, ...
- \* Duplex: Sea water, Marine atmosphere, ...

### Solutions:

Vannes 3-pièces avec pièces mouillées (corps, boule, tige & embouts) réalisés dans les matériaux suivants:

- \* 304L (1.4307): Produits nitrés
- \* 904L (1.4539): Acide Sulfurique, Lixiviat, ...
- \* Alloy C22: Produits Chlorés, ...
- \* Duplex: Eau de mer, Ambiances Marine, ...