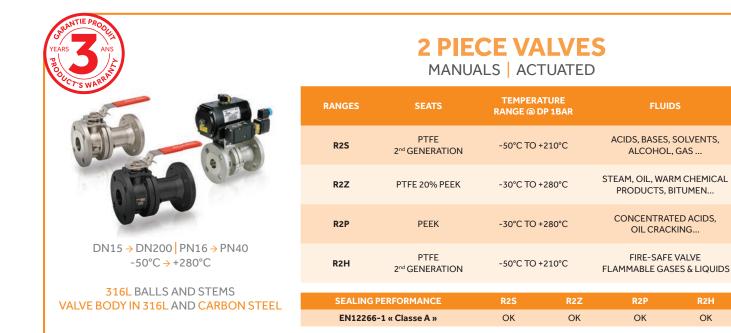

### **Reliability & quality**

- ✓ Mechanical parts designed for 1,000,000 cycles (0 → PN)
- Fully traceable materials and components
- ISO9001 quality system
- PED 2014/68/EU module H

### Storage & installation

- KIT Box packaging since 1980 (2018 evolution : 100% recyclable)
- ✓ 360° loose body flanges since 1967 (reduced fitting time -30%)

### Performance & service life

- Self-compression spring washers (belleville washers)
- Fully traceable sealing parts
- EN12266-1 "class A" tightness even after 2,500 actuations
- Helium tightness 10-5 mbar/l.S-1

### Availability & maintenance

- All ends machined in our workshops
- Permanent stock of more than 50,000 components and valves
- Permanent stock of spare parts

6