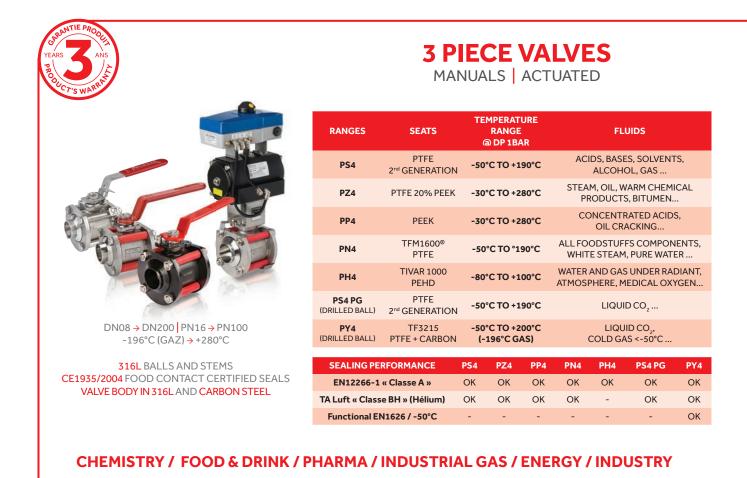

### More than 4,000 products combinations available.

| YEARS ANS<br>BOOCCT'S WARN | CRYOGENIC VALVES<br>MANUALS   ACTUATED      |                                                                                                                    |                                                                                                         |        |                                   |  |
|----------------------------|---------------------------------------------|--------------------------------------------------------------------------------------------------------------------|---------------------------------------------------------------------------------------------------------|--------|-----------------------------------|--|
|                            | RANGES                                      | SEATS                                                                                                              | CHARACTERISTICS                                                                                         |        | FLUIDS                            |  |
|                            | <b>PY4 I CY</b><br>(DRILLED BALL)           | TF3215(R)<br>PTFE + CARBON                                                                                         | Body seals : PTFE<br>Long screws<br>PTFE RED spacers                                                    |        | NITROGEN, OXYGEN,<br>RGON, HELIUM |  |
|                            |                                             | FUNCTIONAL EN1626 : 2008 (-196 ° C / DP MAX 40 BAR AND 10 BAR)<br>CERTIFIED SEALS CE1935 / 2004 FOOD CONTACT       |                                                                                                         |        |                                   |  |
|                            | PY4 I CY SF<br>(DRILLED BALL)               | TF3215<br>PTFE + CARBON                                                                                            | Fire-Safe Design<br>Body seals : Graphite<br>Distance piece Stainless<br>steel threaded<br>Short screws |        | LNG                               |  |
|                            |                                             | CERTIFIED EN12567 : 2000 PART A & B (-196°C / DP MAX 40BAR AND 30BAR)<br>CERTIFIED FIRE ISO10497 / API607 / API6FA |                                                                                                         |        |                                   |  |
| DN08 → DN125 PN15 → PN100  | SEALING PERFORMANCE                         |                                                                                                                    | NCE                                                                                                     | PY41CY | PY41CY SF                         |  |
| -196°C → +200°C            | EXTERNAL TIGHTNESS HELIUM < 10-5 mbar/l.s-1 |                                                                                                                    | ОК                                                                                                      | ОК     |                                   |  |
| 316L STAINLESS STEEL BODY  | IN LINE TIGH                                | TNESS HELIUM < 10                                                                                                  | 0-3 mbar/l.s-1                                                                                          | ОК     | ОК                                |  |

**BAR MACHINED SINGLE-PIECE EXTENSIONS (WELD-FREE)** 100% DEGREASED VALVES ACCORDING TO EN12300 CRITERIA <50mg/m<sup>2</sup>

#### **DESIGN DIN LONG PATTERN & DIN SHORT PATTERN CHEMISTRY / FOOD & DRINK / ENERGY / INDUSTRY**

7