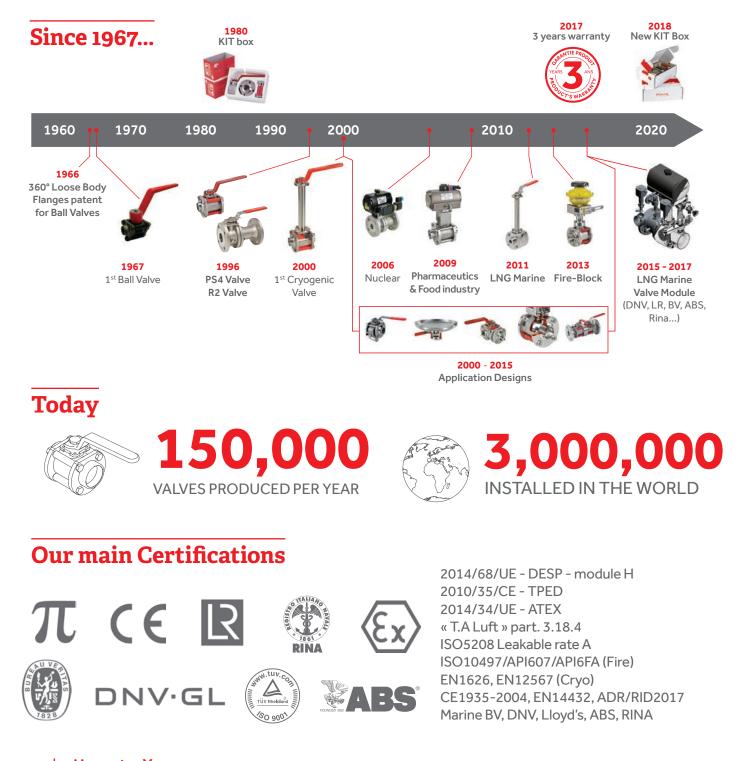

### DESIGNER'S & MANUFACTURER'S WARRANTIES

### **Reliability & quality**

- ✓ Mechanical parts designed for 1,000,000 cycles (0 → PN)
- Fully traceable materials and components
- ISO9001 quality system
- PED 2014/68/EU module H

### Storage & installation

- KIT Box packaging since 1980 (2018 evolution : 100% recyclable)
- ✓ 360° loose body flanges since 1967 (reduced fitting time -30%)

### Performance & service life

- Self-compression spring washers (belleville washers)
- Fully traceable sealing parts
- EN12266-1 "class A" tightness even after 2,500 actuations
- Helium tightness 10-5 mbar/l.S-1

### Availability & maintenance

- All ends machined in our workshops
- Permanent stock of more than 50,000 components and valves
- Permanent stock of spare parts

6