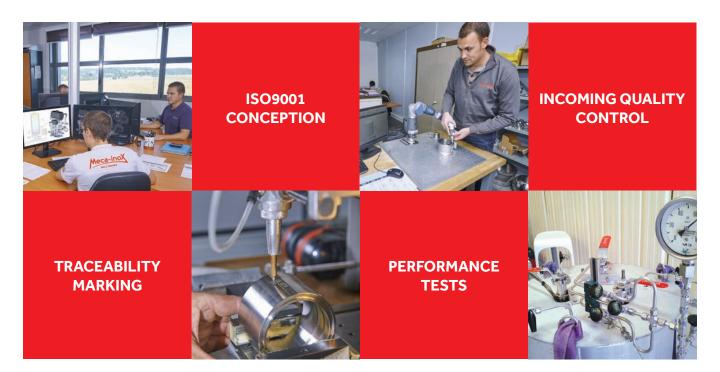

### **Reliability & quality**

- ✓ Mechanical parts designed for 1,000,000 cycles (0 → PN)
- Fully traceable materials and components
- ISO9001 quality system
- PED 2014/68/EU module H

### Storage & installation

- KIT Box packaging since 1980 (2018 evolution : 100% recyclable)
- ✓ 360° loose body flanges since 1967 (reduced fitting time -30%)

### Performance & service life

- Self-compression spring washers (belleville washers)
- Fully traceable sealing parts
- EN12266-1 "class A" tightness even after 2,500 actuations
- Helium tightness 10-5 mbar/l.S-1

### Availability & maintenance

- All ends machined in our workshops
- Permanent stock of more than 50,000 components and valves
- Permanent stock of spare parts

6